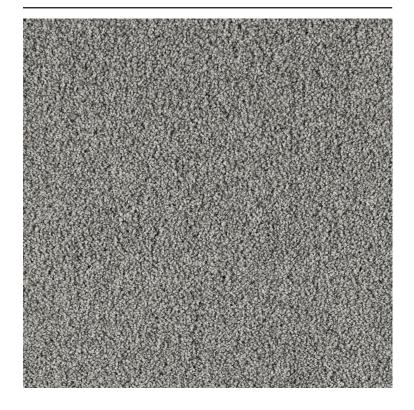

## PARAMOUNT P250

This cut pile carpet was created in a perfectly smart combination of a very soft, smooth hand and 7 fashionable tone-on tone tweed colorations. Styled with So Soft™ solution dyed PET.

For complete warranty details, go to www.SouthwindFloors.com

5001 Supreme Neutral 5002 Super Natural

5003 Highland

5004 First Watch

5005 Prime Gray

5006 Stoney Peak

5007 Fine Mist